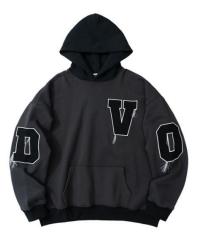

# Hot Sell patterns of Hoodie

Different ways of logo processing for Hoodies. it can be custom made with prints and logos, Fabric weight can be 400gsm-500gsm, the prints can be screen, DTG, embroidery, puff and so on, also custom made with neck labels and packing trims.

### CUSTOMIZATED AVAILABLE

380 GSM 100% cotton TERRY Oversized fit Pre-shinks washed

DTG printed hoodie-11036 XS-3XL

CUSTOMIZATED AVAILABLE 420GSM 100% cotton TERRY Oversized fit Pre-shinks washed

Puff printed hoodie-11039 XS-3XL