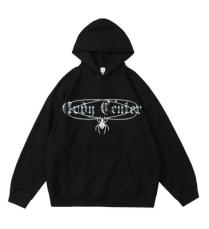

# Hot Sell patterns of Hoodie

Different ways of logo processing for Hoodies. it can be custom made with prints and logos, Fabric weight can be 400gsm-500gsm, the prints can be screen, DTG, embroidery, puff and so on, also custom made with neck labels and packing trims.

Screen printed Hoodie-11035 XS-3XL

CUSTOMIZATED AVAILABLE 400GSM 100% cotton TERRY Oversized fit Pre-shinks washed

Full body Screen printed Hoodie-110138 XS-3XL

### CUSTOMIZATED AVAILABLE

380 GSM 100% cotton TERRY Oversized fit Pre-shinks washed

DTG printed hoodie-11036 XS-3XL

CUSTOMIZATED AVAILABLE 420GSM 100% cotton TERRY Oversized fit Pre-shinks washed

Puff printed hoodie-11039 XS-3XL