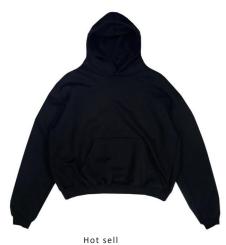

# Blank Hoodies for customization

Supply blank hoodies with good quality fabrics and fitting, Have more than 20 fabrics can be choosed. It can be custom made with different ways of logo. Such as screen, DTG, embroidery, puff and so on, also custom made with neck labels and packing trims.

Basic Hoodie-11047 XS-3XL

CUSTOMIZATED AVAILABLE 310GSM 50% cotton 50% polyester Fleece backsize Classic fit Pre-shinks washed

Visible Stitching lines Hoodie-11050 XS-3XL