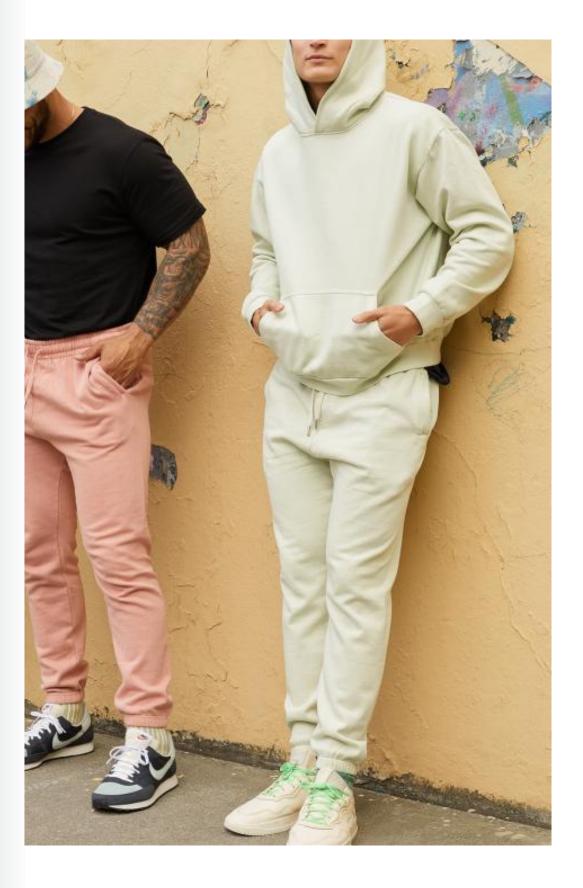

# Basic styles

Originally designed to help screen printers capitalize on retail trends. Fabrics choosed from high quality collection and same level with big brands. With its contemporary fit and comfortable feel. It can be customizated with client's logos and prints. Every fabric have more than 50 colours can be choosed.

# **Basic Tracksuits**

It can be customizated made with client's designs, MOQ is 100 sets per colours. we can do screen print, Puff print, DTG print, Embroidery, Deboss and so on.Fabrics choosed from high quality collection and same level with big brands. With its contemporary fit and comfortable feel. Every fabric have more than 50 colours can be choosed.