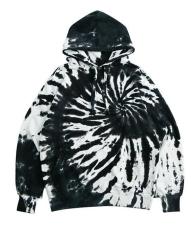

### CUSTOMIZATED AVAILABLE

310GSM 50% cotton 50% polyester fleece inside Oversized fit Pre-shinks washed

Embroidery letters Hoodie-11037 XS-3XL

CUSTOMIZATED AVAILABLE 450GSM 100% cotton TERRY Oversized fit Pre-shinks washed

Tie dye hoodie-11040 XS-3XL

### CUSTOMIZATED A VAILABLE

420GSM 100% cotton TERRY Oversized fit Pre-shinks washed

Tie dye hoodie-11052 XS-3XL