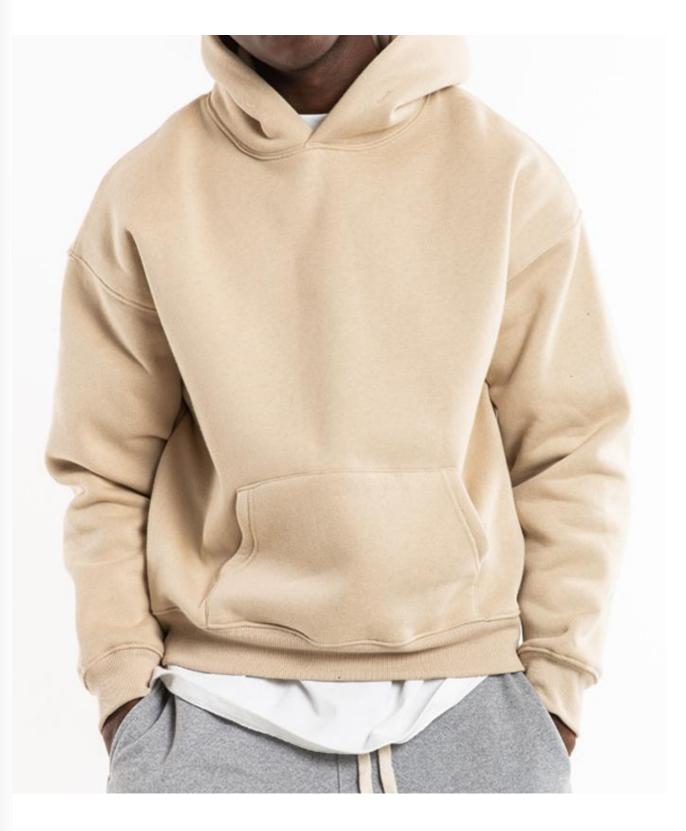

# Vintage Hoodies

Vintage washed Hoodie can be custom made with prints and logos, Fabric is 100% cotton heavy weight 400gsm-460gsm, the prints can be screen, DTG, embroidery, also custom made with neck labels and packing trims.

Vintage Hoodie-11029 XS-3XL

CUSTOMIZATED AVAILABLE 400GSM 100% cotton TERRY Oversized fit Vintage washed

Vintage Hoodie-110132 XS-3XL