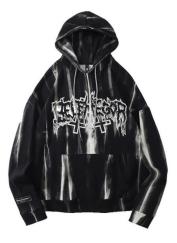

### CUSTOMIZATED AVAILABLE

310GSM 50% cotton 50% polyester fleece inside Oversized fit Pre-shinks washed

Embroidery letters Hoodie-11037 XS-3XL

CUSTOMIZATED AVAILABLE 450GSM 100% cotton TERRY Oversized fit Pre-shinks washed

Tie dye hoodie-11040 XS-3XL