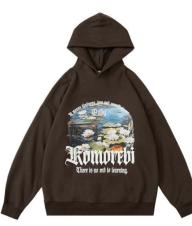

# Hot Sell patterns of Hoodie

Different ways of logo processing for Hoodies. it can be custom made with prints and logos, Fabric weight can be 400gsm-500gsm, the prints can be screen, DTG, embroidery, puff and so on, also custom made with neck labels and packing trims.

### CUSTOMIZATED AVAILABLE

310GSM 50% cotton 50% polyester fleece inside Oversized fit Pre-shinks washed

Embroidery letters Hoodie-11037 XS-3XL

CUSTOMIZATED AVAILABLE 450GSM 100% cotton TERRY Oversized fit Pre-shinks washed

Tie dye hoodie-11040 XS-3XL