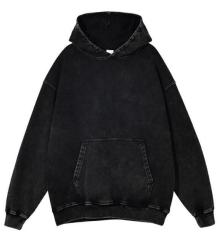

### CUSTOMIZATED AVAILABLE

420GSM 100% cotton heavy weight TERRY Oversized fit Pre-shinks washed

Vintage Hoodie-11031 XS-3XL

CUSTOMIZATED AVAILABLE 400GSM 100% cotton TERRY Oversized fit Vintage washed

Vintage Hoodie-11034 XS-3XL

### CUSTOMIZATED A VAILABLE

420GSM 100% cotton heavy weight TERRY Oversized fit Pre-shinks washed