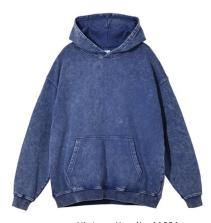

### CUSTOMIZATED AVAILABLE

420GSM 100% cotton heavy weight TERRY Oversized fit Pre-shinks washed

Vintage hoodie-11030 XS-3XL

CUSTOMIZATED AVAILABLE 400GSM 100% cotton TERRY Oversized fit Vintage washed

Vintage Hoodie-11033 XS-3XL

### CUSTOMIZATED AVAILABLE

420GSM 100% cotton heavy weight TERRY Oversized fit Pre-shinks washed

Vintage Hoodie-11031 XS-3XL

CUSTOMIZATED AVAILABLE 400GSM 100% cotton TERRY Oversized fit Vintage washed

Vintage Hoodie-11034 XS-3XL