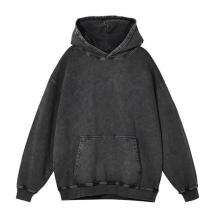

### CUSTOMIZATED AVAILABLE

420GSM 100% cotton heavy weight TERRY Oversized fit Pre-shinks washed

Vintage Hoodie-11031 XS-3XL

CUSTOMIZATED AVAILABLE 400GSM 100% cotton TERRY Oversized fit Vintage washed

Vintage Hoodie-11034 XS-3XL

### CUSTOMIZATED A VAILABLE

420GSM 100% cotton heavy weight TERRY Oversized fit Pre-shinks washed