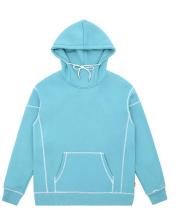

### CUSTOMIZATED AVAILABLE

420GSM 100% cotton heavy weight TERRY Oversized fit Pre-shinks washed

Vintage hoodie-11030 XS-3XL

CUSTOMIZATED AVAILABLE 400GSM 100% cotton TERRY Oversized fit Vintage washed

Vintage Hoodie-11033 XS-3XL

### CUSTOMIZATED AVAILABLE

420GSM 100% cotton heavy weight TERRY Oversized fit Pre-shinks washed

Vintage Hoodie-11031 XS-3XL

CUSTOMIZATED AVAILABLE 400GSM 100% cotton TERRY Oversized fit Vintage washed

Vintage Hoodie-11034 XS-3XL