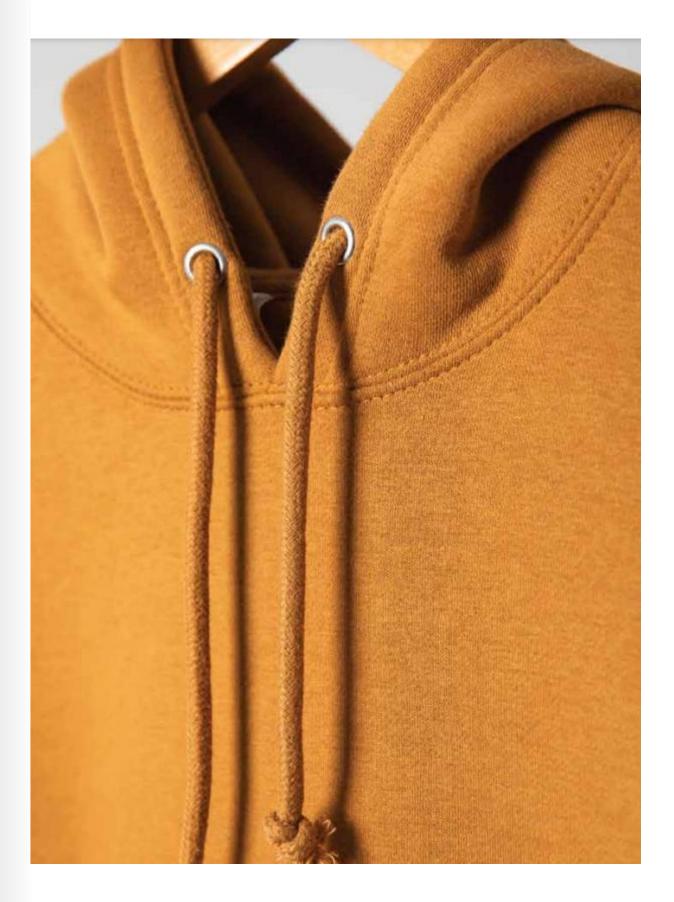

## **MNTAGE** HOODES

100% cotton fabric body and rib hem and cuff

### CUSTOMIZATED A VAILABLE

400GSM 100% cotton TERRY Oversized fit Pre-shinks washed

Cotton fabric body and rib hem and cuff