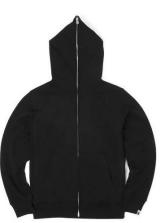

### CUSTOMIZATED AVAILABLE

380 GSM 100% cotton TERRY Oversized fit Pre-shinks washed

Full Zipper up hoodie-11048 XS-3XL

### CUSTOMIZATED A VAILABLE 420GSM 100% cotton

TERRY Oversized fit Pre-shinks washed

Fleece zipper hoodie style Jacket-11051 XS-3XL