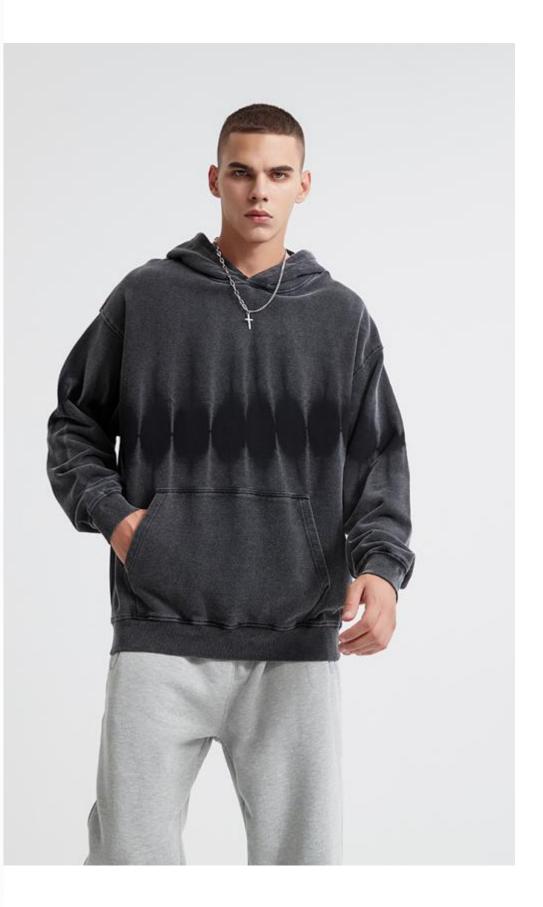

Tie dye hoodie-11040 XS-3XL

### CUSTOMIZATED A VAILABLE

400GSM 100% cotton TERRY Oversized fit Pre-shinks washed

Cotton fabric body and rib hem and cuff