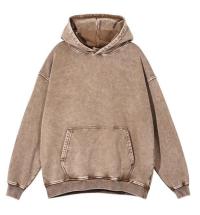

Vintage Hoodie-11029 XS-3XL

CUSTOMIZATED AVAILABLE 400GSM 100% cotton TERRY Oversized fit Vintage washed

Vintage Hoodie-110132 XS-3XL

### CUSTOMIZATED AVAILABLE

420GSM 100% cotton heavy weight TERRY Oversized fit Pre-shinks washed

Vintage hoodie-11030 XS-3XL

CUSTOMIZATED AVAILABLE 400GSM 100% cotton TERRY Oversized fit Vintage washed

Vintage Hoodie-11033 XS-3XL