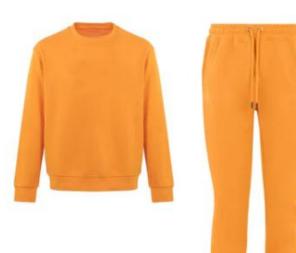

# **Basic Tracksuits**

It can be customizated made with client's designs, MOQ is 100 sets per colours. we can do screen print, Puff print, DTG print, Embroidery, Deboss and so on.Fabrics choosed from high quality collection and same level with big brands. With its contemporary fit and comfortable feel. Every fabric have more than 50 colours can be choosed.

Basic crew neck tracksuit-11061 XS-3XL

CUSTOMIZATED AVAILABLE

420 GSM 100% cotton Terry/2x2 rib Classic fit Pre-shinks washed

Basic hoodie tracksuit -11062 XS-3XL

### CUSTOMIZATED A VAILABLE

310 GSM 50% cotton 50% polyester fleece Classic fit Pre-shinks washed