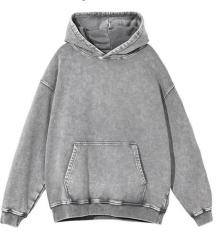

Vintage Hoodie-11029 XS-3XL

CUSTOMIZATED AVAILABLE 400GSM 100% cotton TERRY Oversized fit Vintage washed

Vintage Hoodie-110132 XS-3XL

### CUSTOMIZATED AVAILABLE

420GSM 100% cotton heavy weight TERRY Oversized fit Pre-shinks washed

Vintage hoodie-11030 XS-3XL

CUSTOMIZATED AVAILABLE 400GSM 100% cotton TERRY Oversized fit Vintage washed

Vintage Hoodie-11033 XS-3XL