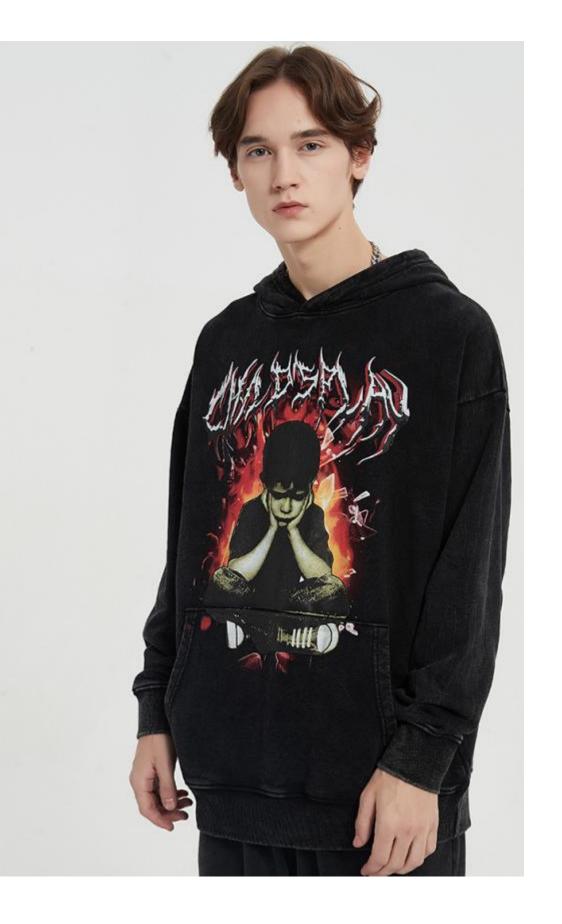

# Hot Sell patterns of Hoodie

Different ways of logo processing for Hoodies. it can be custom made with prints and logos, Fabric weight can be 400gsm-500gsm, the prints can be screen, DTG, embroidery, puff and so on, also custom made with neck labels and packing trims.

Screen printed Hoodie-11035 XS-3XL

CUSTOMIZATED AVAILABLE 400GSM 100% cotton TERRY Oversized fit Pre-shinks washed

Full body Screen printed Hoodie-110138 XS-3XL