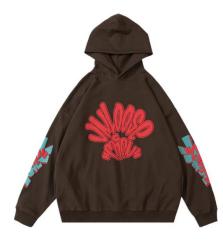

# Hot Sell patterns of Hoodie

Different ways of logo processing for Hoodies. it can be custom made with prints and logos, Fabric weight can be 400gsm-500gsm, the prints can be screen, DTG, embroidery, puff and so on, also custom made with neck labels and packing trims.

Screen printed Hoodie-11035 XS-3XL

CUSTOMIZATED AVAILABLE 400GSM 100% cotton TERRY Oversized fit Pre-shinks washed

Full body Screen printed Hoodie-110138 XS-3XL