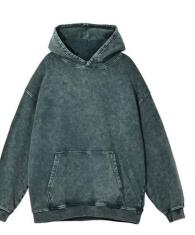

### CUSTOMIZATED AVAILABLE

420GSM 100% cotton heavy weight TERRY Oversized fit Pre-shinks washed

Vintage hoodie-11030 XS-3XL

CUSTOMIZATED AVAILABLE 400GSM 100% cotton TERRY Oversized fit Vintage washed

Vintage Hoodie-11033 XS-3XL

### CUSTOMIZATED AVAILABLE

420GSM 100% cotton heavy weight TERRY Oversized fit Pre-shinks washed

Vintage Hoodie-11031 XS-3XL

CUSTOMIZATED AVAILABLE 400GSM 100% cotton TERRY Oversized fit Vintage washed

Vintage Hoodie-11034 XS-3XL