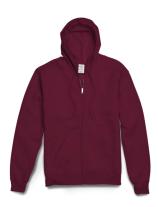

### CUSTOMIZATED AVAILABLE

380 GSM 100% cotton TERRY Oversized fit Pre-shinks washed

Full Zipper up hoodie-11048 XS-3XL