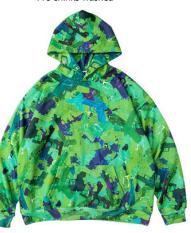

# Hot Sell patterns of Hoodie

Different ways of logo processing for Hoodies. it can be custom made with prints and logos, Fabric weight can be 400gsm-500gsm, the prints can be screen, DTG, embroidery, puff and so on, also custom made with neck labels and packing trims.

### CUSTOMIZATED AVAILABLE

380 GSM 100% cotton TERRY Oversized fit Pre-shinks washed

DTG printed hoodie-11036 XS-3XL

CUSTOMIZATED AVAILABLE 420GSM 100% cotton TERRY Oversized fit Pre-shinks washed

Puff printed hoodie-11039 XS-3XL

### CUSTOMIZATED AVAILABLE

310GSM 50% cotton 50% polyester fleece inside Oversized fit Pre-shinks washed

Embroidery letters Hoodie-11037 XS-3XL

CUSTOMIZATED AVAILABLE 450GSM 100% cotton TERRY Oversized fit Pre-shinks washed