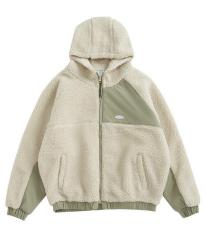

# Vintage Hoodies

Vintage washed Hoodie can be custom made with prints and logos, Fabric is 100% cotton heavy weight 400gsm-460gsm, the prints can be screen, DTG, embroidery, also custom made with neck labels and packing trims.

Vintage Hoodie-11029 XS-3XL

CUSTOMIZATED AVAILABLE 400GSM 100% cotton TERRY Oversized fit Vintage washed

Vintage Hoodie-110132 XS-3XL

### CUSTOMIZATED AVAILABLE

420GSM 100% cotton heavy weight TERRY Oversized fit Pre-shinks washed

Vintage hoodie-11030 XS-3XL

CUSTOMIZATED AVAILABLE 400GSM 100% cotton TERRY Oversized fit Vintage washed

Vintage Hoodie-11033 XS-3XL