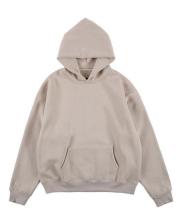

Vintage Hoodie-11029 XS-3XL

CUSTOMIZATED AVAILABLE 400GSM 100% cotton TERRY Oversized fit Vintage washed

Vintage Hoodie-110132 XS-3XL

### CUSTOMIZATED AVAILABLE

420GSM 100% cotton heavy weight TERRY Oversized fit Pre-shinks washed

Vintage hoodie-11030 XS-3XL

CUSTOMIZATED AVAILABLE 400GSM 100% cotton TERRY Oversized fit Vintage washed

Vintage Hoodie-11033 XS-3XL